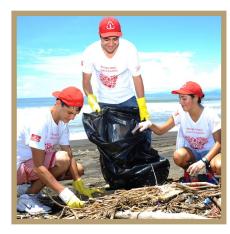

## **Other Potential Sustainability Partnerships: Build Partnerships** to Help Boost Resilience at State and National Parks

Partner around key water projects:

Partner on projects/cleanups:

SIMILAR TO: Virgin Islands National Park (VI)