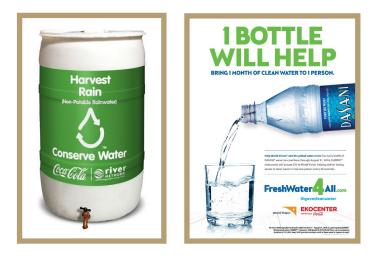

 Current project to restore rainwater harvest system to conserve natural water resources and reduce water footprint at park